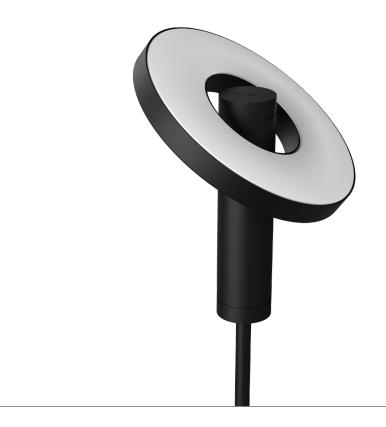

## BEADS floor uplight

Design by Anton de Groof, 2018

The Tonone Beads collection is designed to fit in every environment. The modest look of the armature, shines when it comes to functionality. With its 360° dimmable led range, Beads is a solution for every situation. The lightweight Beads lamp is made of black powder-coated aluminium and is equipped with a high-quality integrated LED light source. The fixture of the floor lamp is made of black powder-coated steel. Beads Floor has a sturdy base and a dimmer on the cord. Beads Floor is available in a downlight and uplight variant.