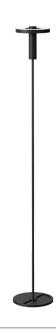

## BEADS floor uplight

Design by Anton de Groof, 2018

The Tonone Beads collection is designed to fit in every environment. The modest look of the armature, shines when it comes to functionality. With its 360° dimmable led range, Beads is a solution for every situation. The lightweight Beads lamp is made of black powder-coated aluminium and is equipped with a high-quality integrated LED light source. The fixture of the floor lamp is made of black powder-coated steel. Beads Floor has a sturdy base and a dimmer on the cord. Beads Floor is available in a downlight and uplight variant.