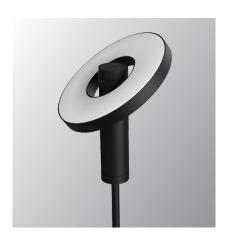

## BEADS floor uplight

Design by Anton de Groof, 2018

The Tonone Beads collection is designed to fit in every environment. The modest look of the armature, shines when it comes to functionality. With its 360° dimmable led range, Beads is a solution for every situation. The lightweight Beads lamp is made of black powder-coated aluminium and is equipped with a high-quality integrated LED light source. The fixture of the floor lamp is made of black powder-coated steel. Beads Floor has a sturdy base and a dimmer on the cord. Beads Floor is available in a downlight and uplight variant.