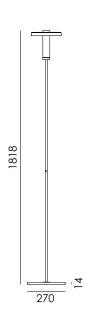

Type Floor lamp
Environment Indoor

Material Aluminum & steel

Cord length 2100 mm Weight 7,6 kg

Voltage 220-240 V Watt 13 Watt IP 20

Lightsource Integrated LED source

Lumen 1350

Kelvin Dim to warm (2100K to 3000K)

CRI 90

Dimmable Phase cut dimmable with floor LED

dimmer on cord

Packaging

Weight 8,4 kg
Length 100 cm
Width 27 cm
Height 42 cm